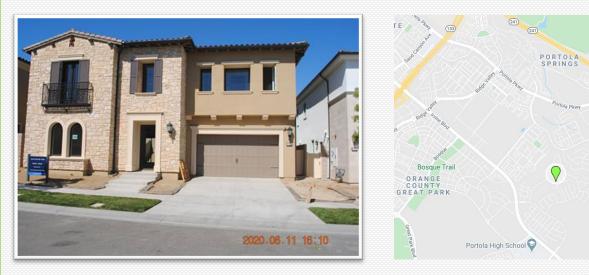

## **Property Information**

Type: SFR **Broker Price Opinion (BPO)** Value: \$2,060,000 Home SF: 4,383 sf BPO Value/SF: \$294.34 Lot Size SF: 5,904 or .136 acre Total Rooms: 14 Bedrooms: 5 Bathrooms: 4.5 Stories: 2 Garage: 2-car attached Architectural Style: Ranch Exterior Wall: Stucco Year Built: 2020 Occupancy: Non-Owner Occ. County: Orange **Zoning:** Residential APN: 591-441-14

The subject property is a contemporary style 4,383 SF home with 14 total rooms and 5 BR and 4.5 BA within a gated community with 24/7 guard service. Since the home is still under construction this will be a brand new home with new and modern features and amenities throughout. The contractor of the home is Toll Brothers. The home and community will offer resort style living with a clubhouse, 3 pools, tennis courts and easy access to freeways, shopping, restaurants, schools and medical facilities.