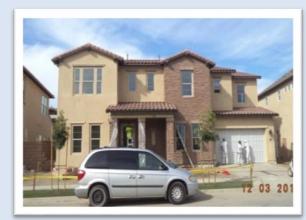

#### Property Information

- Type: SFR
- List Price: \$1,349,900
- Purchase Price: \$1,305,900
- Dec. 2015 BPO Value: \$1,500,000
- Est. Rent: \$6.5k/mo.
- Home S.F. 3,856 sq. ft
- **PP Value/s.f.:** \$338.67/s.f.
- Lot Size: .14 acres
- Total Bdr/Bath: 5/4.5
- **Floor:** 2
- Porch/Patio: Yes
- Pool: No
- Fireplace: Yes
- Driveway/Garage: Yes/2
- Year Built: Dec., 2015
- Features: Brand New Construction being completed on 12/10/15. New Development called Stafford at Greenwood
- Occup: Non-Owner Occ.
  APN: 430-441-52

### Investment Scenario:

666 FICO Borrower and Real Estate Finance Professional purchased this beautiful brand new Single Family Residence in the new Stafford at Greenwood development in Tustin as a real estate investment.

Subject Property is the Harrison Model featuring 3,961 s.f. with 4 bedrooms + guest suite, office, bonus, 4.5 baths, Panoramic Style Doors, and Fireplace in Legacy Room, covered deck, 2-car garage plus storage. Purchase Price is \$1.3059 Mil. 12/4/15 completed BPO placed the property value at \$1.50 Million.